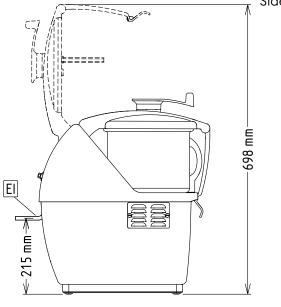

# Food Processor Culter Mixer 5.5 LT - 2 Speed

El = Electrical inlet (power)

External dimensions, Width: 256 mm 415 mm External dimensions, Depth: External dimensions, Height: 482 mm Shipping weight: 22 kg Waterproof index: IP23