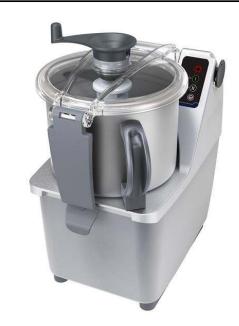

## Food Processor Culter Mixer 5.5 LT - 2 Speed

| ITEM #  |  |  |
|---------|--|--|
| MODEL # |  |  |
| NAME #  |  |  |
|         |  |  |
| SIS #   |  |  |
| AIA #   |  |  |

600502 (K55Y2V)

Cutter Mixer 5,5 It capacity, 2 speeds 1500-3000 rpm. Supplied with micro toothed blade rotor and stainless steel bowl

#### Item No.

2 in 1 machine: table–mounted cutter and emulsifier thanks to the ergonomic and easily dismountable scraper, in heavy duty composite material, for liquidising, mixing and mincing in a matter of seconds. Stainless steel 5,5 litre bowl with high chimney to increase the real capacity of the bowl. Unique bowl design for mixing both large or small quantities. Transparent lid to check consistency of food and to eventually add ingredients without having to open the lid. Hinged cover, when lifted, remains open to permit a fast and easy check of preparation. Micro toothed blades in 420 AISI stainless steel. All parts are easily dismantled and dishwasher safe. Multiple safety devices ensure the machine will only operate when the cover is properly closed and all parts are correctly positioned. Flat and waterproof control panel with on/off button, pulse function and 2 speeds (1500/3000 rpm).