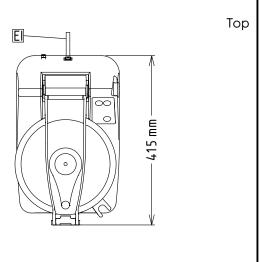

# Food Processor Culter Mixer 5.5 LT - 2 Speed

El = Electrical inlet (power)

External dimensions, Width: 256 mm 415 mm External dimensions, Depth: External dimensions, Height: 482 mm Shipping weight: 22 kg Waterproof index: IP23