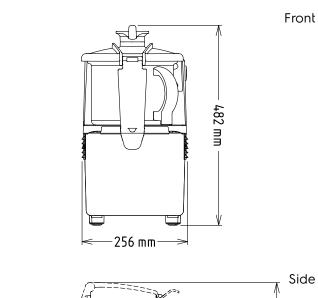

External dimensions, Width: 256 mm 415 mm External dimensions, Depth: External dimensions, Height: 482 mm Shipping weight: 22 kg Waterproof index: IP23